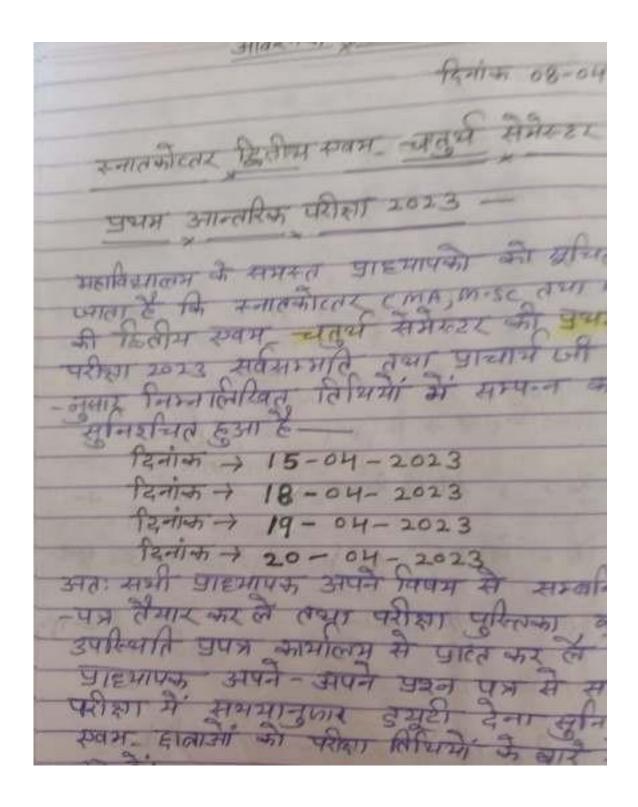

## INTERNAL EXAM SCHEDULE & NOTICE

(स्नानकीत्मर अध्यम मैंग्रेस्टर की दिवीम आमारिक परिशा महाविद्यालय के समस्त शहमाप्रमा की सीचत क्रिया जाता है कि स्वारकी प्रतर (MIR) MISE तथा MICON ) की उपम में मेर्टर की विशेष आन्तिक परीका 2022-23 जानार्थ जी के अदिशानुसार राषा सर्वसम्मति से निन्द्रमानिकित विभिन्नों में सम्पन्न कराना सीनवी यत हुआ है 16-02-2023 दिनोक के 19-02-2023 (रसायन विज्ञान हैतु) अहः सभी प्राह्माफ्क अपने विषय से सम्बान्धित (प्रश्न-क वेपर तैयार कर के तथा परिक्रा पुरितका, कार्यन स्वमः उपस्पित प्रपन्न कार्याक्रम् से प्राप्त कर के । सभी प्राह्माण अपने - अपने अन पत्र में मन्विन्दात परीका में सम्मान है। देना भीनित्रमत करें तथा इकाओं की परीका परीक्षा का समय -> 21,00 - 3:30 Pm परीक्षा स्थाल -> पीय जीन विकास अविहरताम्यित