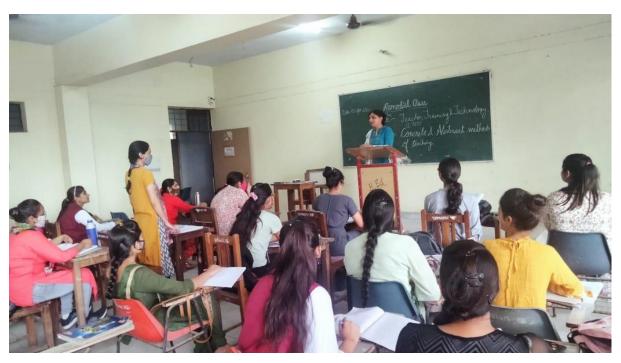

# REMEDIAL CLASSES AATENDANCE

B.ED faculty:

Shalini Singh (B.ED Remedial class In charge)

1. Dr. Amar Jyoti

2. Dr. Bhavna Singh

3. Dr. Parul Malik

4. Dr. Manju Rani

5. Dr. Ashish Pathak

6. Dr. Deepa Gupta