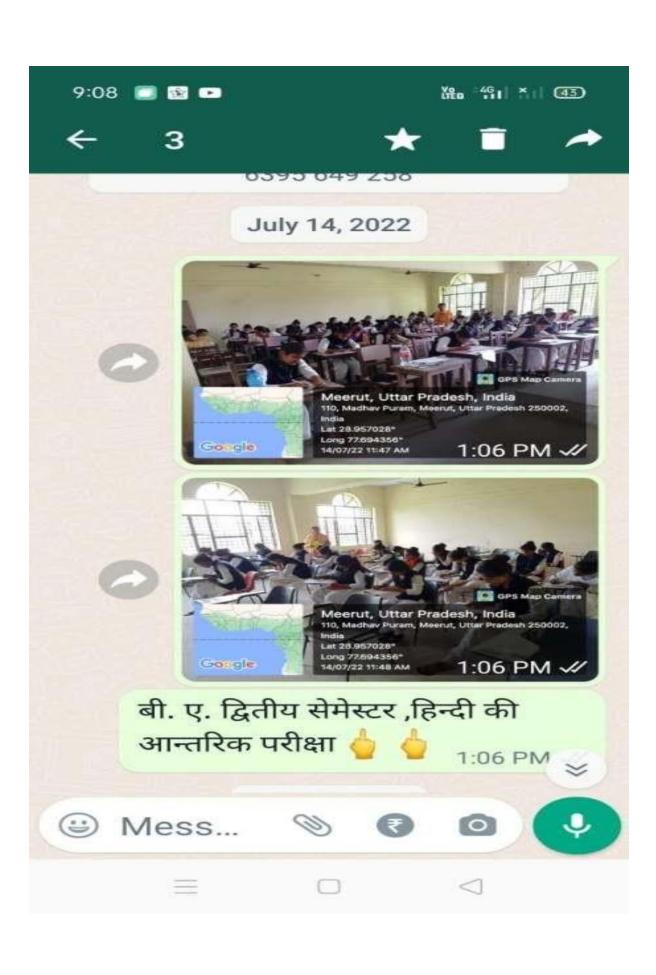

# April 18, 2023

आन्तरिक परीक्षा हिन्दी-- द्वितीय एवं चतुर्थ सेमेस्टर 🖕 🆕

2:54 PM **//** 