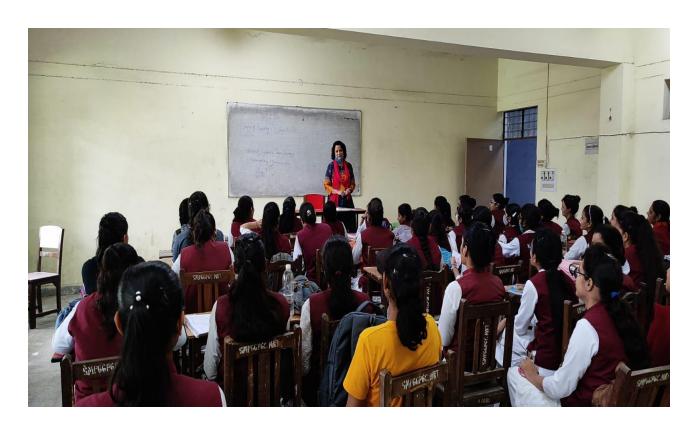

# REMEDIAL CLASSES AATENDANCE

B.ED faculty:

Shalini Singh (B.ED Remedial class In charge)

1. Dr. Amar Jyoti

2. Dr. Bhavna Singh

3. Dr. Parul Malik

4. Dr. Manju Rani

5. Dr. Ashish Pathak

6. Dr. Deepa Gupta