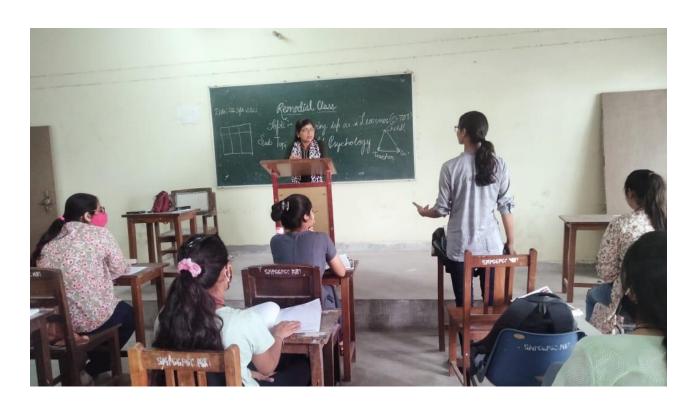

# REMEDIAL CLASSES AATENDANCE

B.ED faculty:

Shalini Singh (B.ED Remedial class In charge)

1. Dr. Amar Jyoti

2. Dr. Bhavna Singh

3. Dr. Parul Malik

4. Dr. Manju Rani

5. Dr. Ashish Pathak

6. Dr. Deepa Gupta