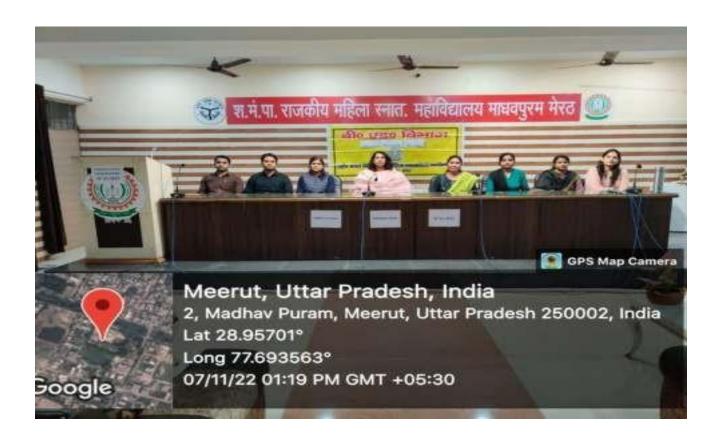

# Mechanism of Internal Assessment ORIENTATION PROGRAMME







## INTERNAL EXAM SCHEDULE & NOTICE



(स्नानकीत्मर अध्यम मैंग्रेस्टर की दिवीम आमारिक परिशा महाविद्यालय के समस्त शहमाप्रमा की सीचत क्रिया जाता है कि स्वारकी प्रतर (MIR) MISE तथा MICON ) की उपम में मेर्टर की विशेष आन्तिक परीका 2022-23 जानार्थ जी के अदिशानुसार राषा सर्वसम्मति से निन्द्रमानिकित विभिन्नों में सम्पन्न कराना सीनवी यत हुआ है 16-02-2023 दिनोक के 19-02-2023 (रसायन विज्ञान हैतु) अहः सभी प्राह्माफ्क अपने विषय से सम्बान्धित (प्रश्न-क वेपर तैयार कर के तथा परिक्रा पुरितका, कार्यन स्वमः उपस्पित प्रपन्न कार्याक्रम् से प्राप्त कर के । सभी प्राह्माण अपने - अपने अन पत्र में मन्विन्दात परीका में सम्मान है। देना भीनित्रमत करें तथा इकाओं की परीका परीक्षा का समय -> 21,00 - 3:30 Pm परीक्षा स्थाल -> पीय जीन विकास अविहरताम्यित

अगामक पानक सुर्थाना। 23-12-2022 क्सारकोत्तर, धायम रोमेन्टर, 2021-23